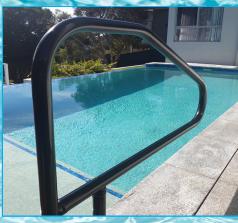

# RETURN TO DECK POOL RAILS

RTD-348 (3 bend)

Fully reinforced pool rails

Colours available: Black,

graphite grey, white, taupe, beige

RTD-348-BK

RTD-348-GG

RTD-348-W

RTD-348-T

RTD-348-B