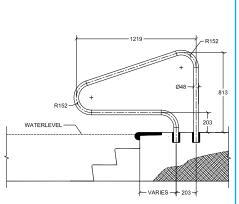

# RETURN TO DECK POOL RAILS

RTD-340 (3 bend)

Fully reinforced pool rails

Colours available: Black, graphite

grey, white, taupe

RTD-340-BK

RTD-340-GG

RTD-340-W

RTD-340-T