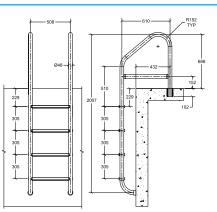

# CROSS BRACED LADDERS

CBL-324-3S (3 Step)

Fully reinforced pool ladders

Colours available:

Black, white

CBL-324-3S-BK

CBL-324-3S-W

AA

# CROSS BRACED LADDERS

CBL-324-4S (4 Step)

Fully reinforced pool ladders

Colours available:

Black, white

CBL-324-4S-BK

CBL-324-4S-W