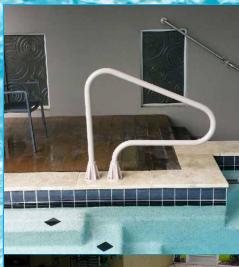

# RETURN TO DECK POOL RAILS

RTD-340 (3 bend)

Fully reinforced pool rails

Colours available: Black, graphite

grey, white, taupe

RTD-340-BK

RTD-340-GG

RTD-340-W

RTD-340-T