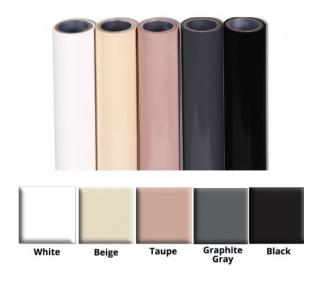

|
|---------------------------|-----|-------------------------------|----------------|
| Residential Ladders       | 4   | Safety / Exercise Bar         | 10             |
| Dock Ladders              | 5   | Volleyball Kits               | 10             |
| Return To Deck Pool Rails | 6-7 | Hardware / Accessories        | 11             |

Note: Items in red denote fully reinforced pool rails and ladders

#### **ADVANTAGES**

- · Grounding/Bonding/Earthing not required
- Superior rigidity, strength and durability
- Best choice for salt-chlorinated pools
- Does not get hot
- No rusting, scaling, pitting or fading
- Impervious to pool chemicals
- 5 Year warranty on pool rails and ladders
- Smooth, glossy, easy to clean surface
- Low maintenance
- Easy installation

#### **COLOUR OPTIONS**



#### **INSTALLATION OPTIONS FOR**

Pool and Spa Rails, Handrails, Deck Rails, Dock Ladders, Ladders and Volleyball kits



Non-corroding Anchor Socket



## **Triton Pool Rail Series**





#### TRITON POOL RAIL

TDTP-160

Fully reinforced pool rails Colours available: White

**TDTP-160-W** 





### TRITON POOL RAIL

TRTD-130

Fully reinforced pool rails

Colours available:

Black, graphite grey, white

TRTD-130-BK

TRTD-130-GG

TRTD-130-W





#### TRITON POOL RAIL

TRTD-144

Fully reinforced pool rails

Colours available:

Black, graphite grey, white

TRTD-144-BK

TRTD-144-GG

TRTD-144-W



## Residential Ladders



P-421-LP3-W

# **Dock Ladders**





## **DOCK LADDER**

DL-212-4S (4 step)
Colours available: White
DL-212-4S-W



## Return To Deck Pool Rails





## RETURN TO DECK HAN