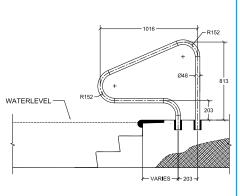

# RETURN TO DECK POOL RAILS

RTD-348 (3 bend)

Fully reinforced pool rails

Colours available: Black,

graphite grey, white, taupe, beige

RTD-348-BK

RTD-348-GG

RTD-348-W

RTD-348-T

RTD-348-B