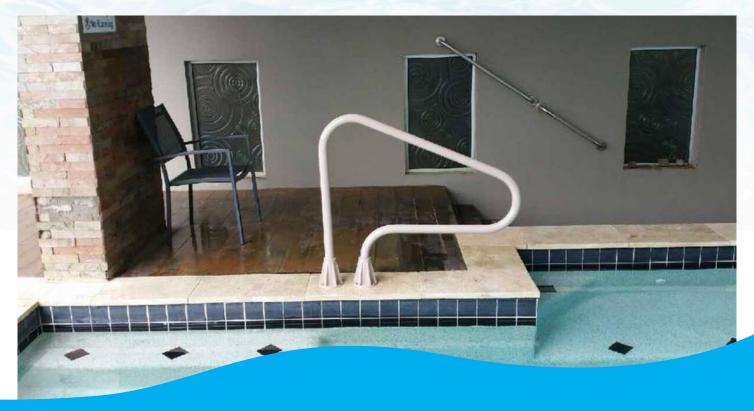

# RETURN TO DECK POOL RAILS

RTD-340 (3 bend)

Fully reinforced pool rails

Colours available: Black, graphite

grey, white, taupe

RTD-340-BK

RTD-340-GG

RTD-340-W

# RETURN TO DECK POOL RAILS

RTD-348 (3 bend)

Fully reinforced pool rails

Colours available: Black,

graphite grey, white, taupe, beige

RTD-348-BK

RTD-348-GG

RTD-348-W

# RETURN TO DECK POOL RAILS

RTD-448 (4 bend)

Fully reinforced pool rails

Colours available: Black, white

RTD-448-BK

RTD-448-W