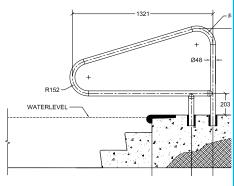

# RETURN TO DECK POOL RAILS

RTD-340 (3 bend)

Fully reinforced pool rails

Colours available: Black, graphite

grey, white, taupe

RTD-340-BK

RTD-340-GG

RTD-340-W

RTD-340-T