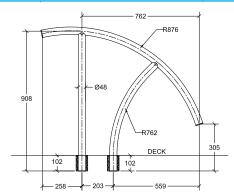

# RETURN TO DECK POOL RAILS

RTD-348 (3 bend)

Fully reinforced pool rails

Colours available: Black,

graphite grey, white, taupe, beige

RTD-348-BK

RTD-348-GG

RTD-348-W

RTD-348-T

RTD-348-B