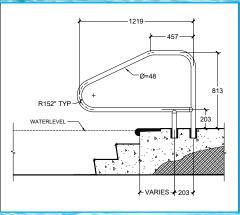

# RETURN TO DECK POOL RAILS

RTD-340 (3 bend)

Fully reinforced pool rails

Colours available: Black, graphite

grey, white, taupe

RTD-340-BK

RTD-340-GG

RTD-340-W

RTD-340-T