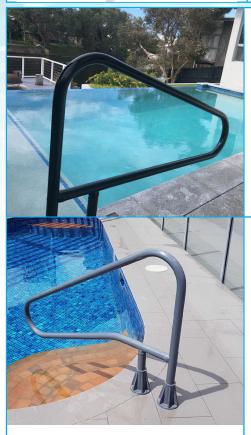

# RETURN TO DECK POOL RAILS

RTD-340 (3 bend)

Fully reinforced pool rails

Colours available: Black, graphite

grey, white, taupe

RTD-340-BK

RTD-340-GG

RTD-340-W

RTD-340-T