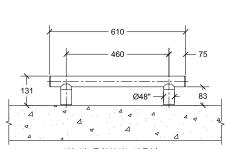

## Volleyball Kits

SAFTRON high impact polymer products are made of specially formulated compounds to ensure longevity and unparalleled resistance to the elements, UV, and chemicals while requiring virtually no maintenance. They are guaranteed to keep their smooth, bright finish for many years. SAFTRON internally reinforced Volleyball Kits includes two posts, 16' net, mounting and hardware. A high impact polymer exterior ensures SAFTRON posts are unaffected by pool chemicals, salt, and sun and remain cooler to the touch. Posts are sold with anchor sockets or 6" surface bases. SAFTRON's Volleyball Net is made from extremely strong, weather treated nylon. The top bindings are white Herculite® with vinyl coated rope.

#### **VOLLEYBALL KITS**

PA-VB-KIT-AM

Colours available: Black, taupe,

graphite grey, white

PA-VB-KIT-AM-BK

PA-VB-KIT-AM-T

PA-VB-KIT-AM-GG

PA-VB-KIT-AM-W