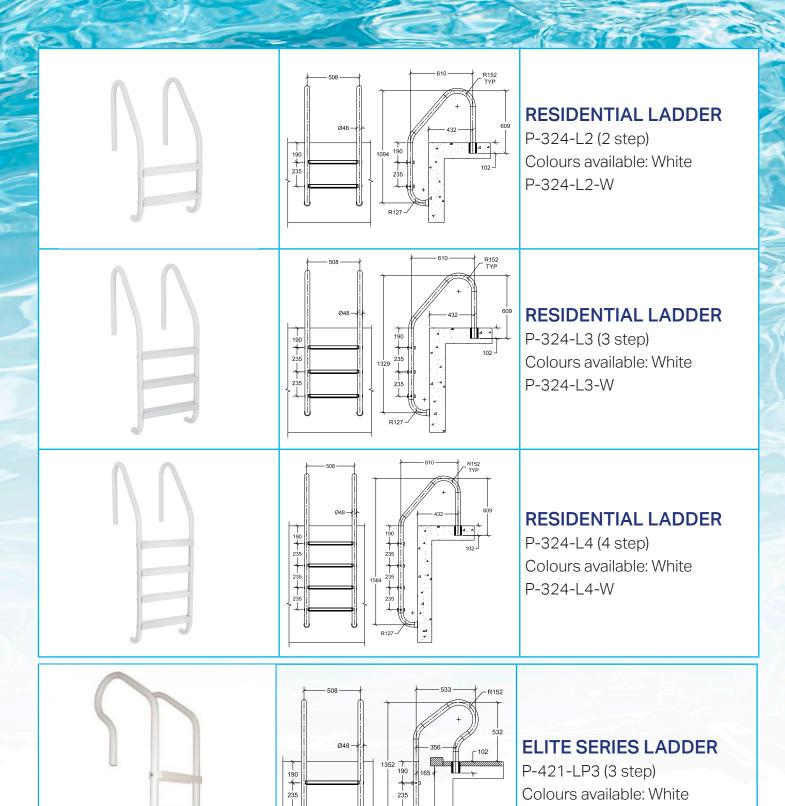

rvious to pool chemicals
- 5 Year warranty on pool rails and ladders
- Smooth, glossy, easy to clean surface
- Low maintenance
- Easy installation

#### **COLOUR OPTIONS**



#### **INSTALLATION OPTIONS FOR**

Pool and Spa Rails, Handrails, Deck Rails, Dock Ladders, Ladders and Volleyball kits



Non-corroding Anchor Socket



## **Triton Pool Rail Series**





#### TRITON POOL RAIL

TDTP-160

Fully reinforced pool rails Colours available: White

**TDTP-160-W** 





### TRITON POOL RAIL

TRTD-130

Fully reinforced pool rails

Colours available:

Black, graphite grey, white

TRTD-130-BK

TRTD-130-GG

TRTD-130-W





#### TRITON POOL RAIL

TRTD-144

Fully reinforced pool rails

Colours available:

Black, graphite grey, white

TRTD-144-BK

TRTD-144-GG

TRTD-144-W



## Residential Ladders



P-421-LP3-W

# **Dock Ladders**





## **DOCK LADDER**

DL-212-4S (4 step)
Colours available: White
DL-212-4S-W



## Return To Deck Pool Rails





## RETURN TO DECK HANDRAIL

P-326-RTD (3 bend)

Colours available:

Black, graphite grey, taupe, white

P-326-RTD-BK

P-326-RTD-GG

P-326-RTD-T

P-326-RTD-W





## RETURN TO DECK HANDRAIL

P-330-RTD (3 bend)

Colours available: White

P-330-RTD-W





# RETURN TO DECK POOL RAILS

RTD-340 (3 bend)

Fully reinforced pool rails

Colours available: Black, graphite

grey, white, taupe

RTD-340-BK

RTD-340-GG

RTD-340-W

RTD-340-T

## Return To Deck Pool Rails





# RETURN TO DECK POOL RAILS

RTD-348 (3 bend)

Fully reinforced pool rails

Colours available: Black,

graphite grey, white, taupe, beige

RTD-348-BK

RTD-348-GG

RTD-348-W

RTD-348-T