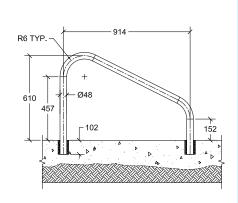

# RETURN TO DECK POOL RAILS

RTD-448 (4 bend)

Fully reinforced pool rails

Colours available: Black, white

RTD-448-BK

RTD-448-W