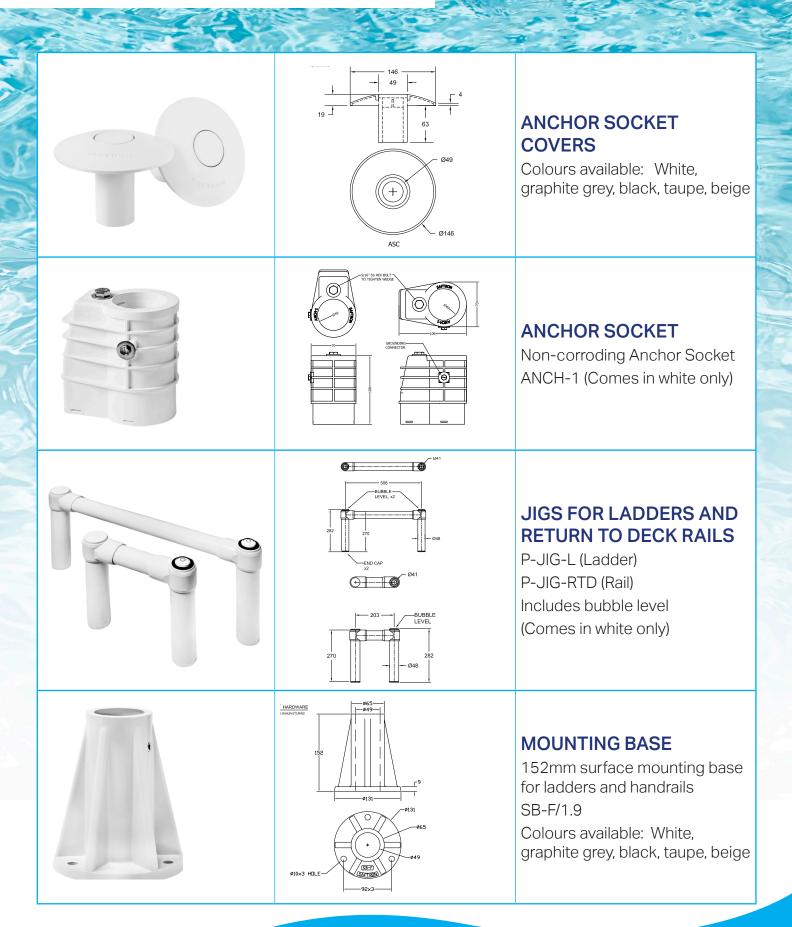

vity and unparalleled resistance to the elements, UV, and chemicals while requiring virtually no maintenance. They are guaranteed to keep their smooth, bright finish for many years. SAFTRON internally reinforced Volleyball Kits includes two posts, 16' net, mounting and hardware. A high impact polymer exterior ensures SAFTRON posts are unaffected by pool chemicals, salt, and sun and remain cooler to the touch. Posts are sold with anchor sockets or 6" surface bases. SAFTRON's Volleyball Net is made from extremely strong, weather treated nylon. The top bindings are white Herculite® with vinyl coated rope.

#### **VOLLEYBALL KITS**

PA-VB-KIT-AM

Colours available: Black, taupe,

graphite grey, white

PA-VB-KIT-AM-BK

PA-VB-KIT-AM-T

PA-VB-KIT-AM-GG

PA-VB-KIT-AM-W

## Hardware / Accessories