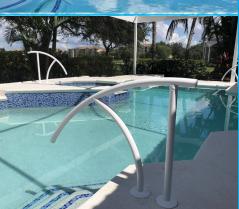

# RETURN TO DECK POOL RAILS

RTD-340 (3 bend)

Fully reinforced pool rails

Colours available: Black, graphite

grey, white, taupe

RTD-340-BK

RTD-340-GG

RTD-340-W

RTD-340-T