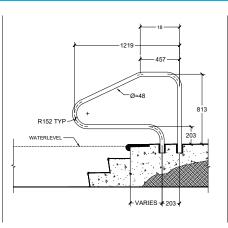

# RETURN TO DECK POOL RAILS

RTD-348 (3 bend)

Fully reinforced pool rails

Colours available: Black,

graphite grey, white, taupe, beige

RTD-348-BK

RTD-348-GG

RTD-348-W

RTD-348-T

RTD-348-B