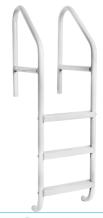

# CROSS BRACED LADDERS

CBL-324-3S (3 Step)

Fully reinforced pool ladders

Colours available:

Black, white

CBL-324-3S-BK

CBL-324-3S-W

AA

# CROSS BRACED LADDERS

CBL-324-4S (4 Step)

Fully reinforced pool ladders

Colours available:

Black, white

CBL-324-4S-BK

CBL-324-4S-W