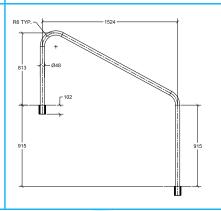

# RETURN TO DECK POOL RAILS

RTD-348 (3 bend)

Fully reinforced pool rails

Colours available: Black,

graphite grey, white, taupe, beige

RTD-348-BK

RTD-348-GG

RTD-348-W

RTD-348-T

RTD-348-B