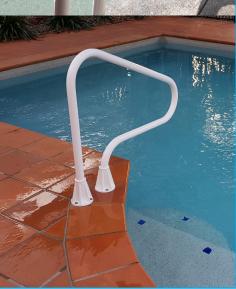

# RETURN TO DECK POOL RAILS

RTD-348 (3 bend)

Fully reinforced pool rails

Colours available: Black,

graphite grey, white, taupe, beige

RTD-348-BK

RTD-348-GG

RTD-348-W

RTD-348-T

RTD-348-B