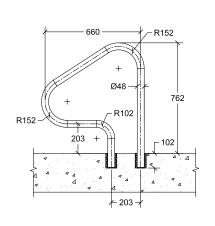

## RETURN TO DECK HANDRAIL

P-326-RTD (3 bend)

Colours available:

Black, graphite grey, taupe, white

P-326-RTD-BK

P-326-RTD-GG

P-326-RTD-T

P-326-RTD-W