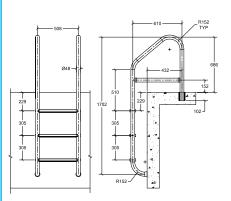

# CROSS BRACED LADDERS

CBL-324-3S (3 Step)

Fully reinforced pool ladders

Colours available:

Black, white

CBL-324-3S-BK

CBL-324-3S-W

AA

# CROSS BRACED LADDERS

CBL-324-4S (4 Step)

Fully reinforced pool ladders

Colours available:

Black, white

CBL-324-4S-BK

CBL-324-4S-W