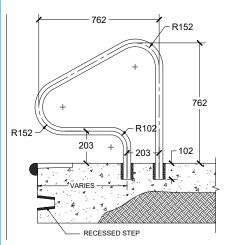

# RETURN TO DECK POOL RAILS

RTD-340 (3 bend)

Fully reinforced pool rails

Colours available: Black, graphite

grey, white, taupe

RTD-340-BK

RTD-340-GG

RTD-340-W

RTD-340-T