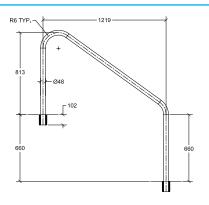

# RETURN TO DECK POOL RAILS

RTD-448 (4 bend)

Fully reinforced pool rails

Colours available: Black, white

RTD-448-BK

RTD-448-W