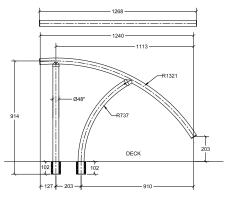

# RETURN TO DECK POOL RAILS

RTD-340 (3 bend)

Fully reinforced pool rails

Colours available: Black, graphite

grey, white, taupe

RTD-340-BK

RTD-340-GG

RTD-340-W

RTD-340-T