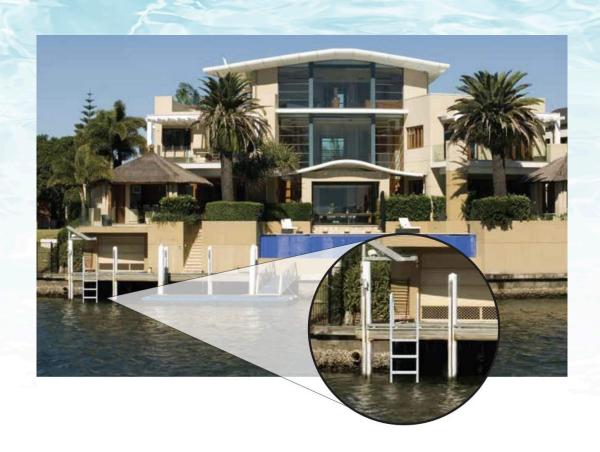

# **Dock Ladders**

## **DOCK LADDER**

DL-212-4S (4 step)
Colours available: White
DL-212-4S-W