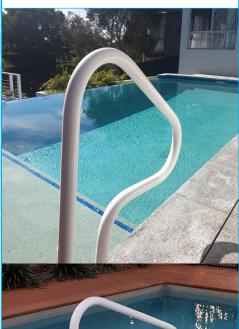

# RETURN TO DECK POOL RAILS

RTD-340 (3 bend)

Fully reinforced pool rails

Colours available: Black, graphite

grey, white, taupe

RTD-340-BK

RTD-340-GG

RTD-340-W

RTD-340-T