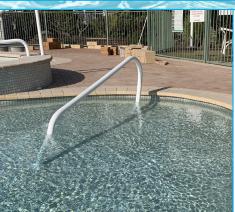

## Return To Deck Pool Rails

# RETURN TO DECK POOL RAILS

RTD-340 (3 bend)

Fully reinforced pool rails

Colours available: Black, graphite

grey, white, taupe

RTD-340-BK

RTD-340-GG

RTD-340-W