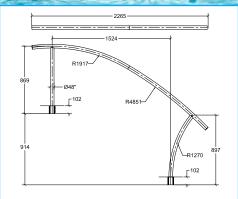

# RETURN TO DECK POOL RAILS

RTD-340 (3 bend)

Fully reinforced pool rails

Colours available: Black, graphite

grey, white, taupe

RTD-340-BK

RTD-340-GG

RTD-340-W

RTD-340-T