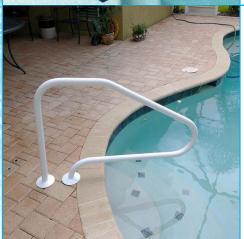

# RETURN TO DECK POOL RAILS

RTD-348 (3 bend)

Fully reinforced pool rails

Colours available: Black,

graphite grey, white, taupe, beige

RTD-348-BK

RTD-348-GG

RTD-348-W

RTD-348-T

RTD-348-B