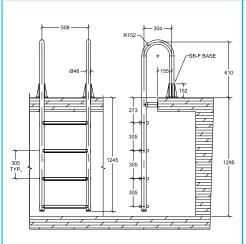

ranty on pool rails and ladders
- Smooth, glossy, easy to clean surface
- Low maintenance
- Easy installation

#### **COLOUR OPTIONS**



#### **INSTALLATION OPTIONS FOR**

Pool and Spa Rails, Handrails, Deck Rails, Dock Ladders, Ladders and Volleyball kits



Non-corroding Anchor Socket



## **Triton Pool Rail Series**





#### TRITON POOL RAIL

TDTP-160

Fully reinforced pool rails Colours available: White

**TDTP-160-W** 





### TRITON POOL RAIL

TRTD-130

Fully reinforced pool rails

Colours available:

Black, graphite grey, white

TRTD-130-BK

TRTD-130-GG

TRTD-130-W





#### TRITON POOL RAIL

TRTD-144

Fully reinforced pool rails

Colours available:

Black, graphite grey, white

TRTD-144-BK

TRTD-144-GG

TRTD-144-W



## Residential Ladders



P-421-LP3-W

# **Dock Ladders**





## **DOCK LADDER**

DL-212-4S (4 step)
Colours available: White
DL-212-4S-W



## Return To Deck Pool Rails





## RETURN TO DECK HANDRAIL

P-326-RTD (3 bend)

Colours available:

Black, graphite grey, taupe, white

P-326-RTD-BK

P-326-RTD-GG

P-326-RTD-T

P-326-RTD-W





## RETURN TO DECK HANDRAIL

P-330-RTD (3 bend)

Colours available: White

P-330-RTD-W





# RETURN TO DECK POOL RAILS

RTD-340 (3 bend)

Fully reinforced pool rails

Colours available: Black, graphite

grey, white, taupe

RTD-340-BK

RTD-340-GG

RTD-340-W

RTD-340-T

## Return To Deck Pool Rails





# RETURN TO DECK POOL RAILS

RTD-348 (3 bend)

Fully reinforced pool rails

Colours available: Black,

graphite grey, white, taupe, beige

RTD-348-BK

RTD-348-GG

RTD-348-W

RTD-348-T

RTD-348-B





# RETURN TO DECK POO