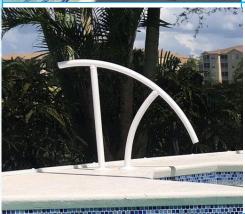

# RETURN TO DECK POOL RAILS

RTD-348 (3 bend)

Fully reinforced pool rails

Colours available: Black,

graphite grey, white, taupe, beige

RTD-348-BK

RTD-348-GG

RTD-348-W

RTD-348-T

RTD-348-B