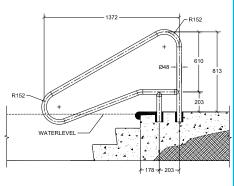

# RETURN TO DECK POOL RAILS

RTD-348 (3 bend)

Fully reinforced pool rails

Colours available: Black,

graphite grey, white, taupe, beige

RTD-348-BK

RTD-348-GG

RTD-348-W

RTD-348-T

RTD-348-B